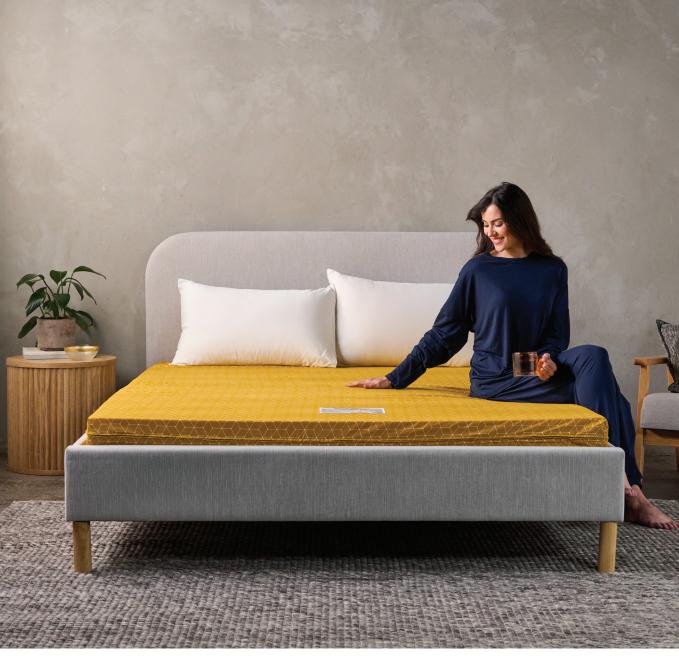

# Comfort Copper Topper

# **CONTENTS:**

- Core: Polyurethane Foam.
- Cover: Polyester & Tencel with Skirting.