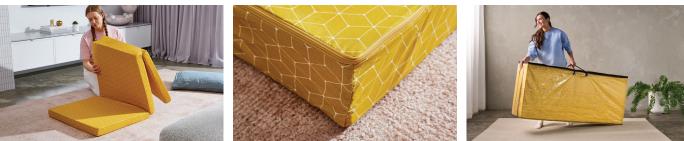

Polyurethane Foam.
- Cover: Microfibre zip off cover.

### **CARE INSTRUCTIONS:**

### Core:

- Do not remove cover for cleaning, even though it may have a zip.
- Protect from direct sunlight.
- Do not wash or bleach.
- Do not dry-clean.
- If wet, dry in shade away from direct heat.
- Allow to dry thoroughly before re-use.
- Any change of colour will not affect the performance of the product.

- Spot Cleaning.
- Treat spills and stains as soon as possible.
- Gently scrape any soil, or mop up any liquid from the surface of the fabric with a cloth.
- Do not saturate the fabric or contents with water or other cleaning liquids.
- Do not use dishwashing or laundry detergents.
- For oily or fatty stains, dampen cloth with white spirits and gently wipe.
- Test on an inconspicuous area first.





# Comfort Deluxe 3-Fold Mattress

# **CONTENTS:**

- Core: Polyurethane Foam.
- Cover: Microfibre zip off cover.

# **CARE INSTRUCTIONS:**

### Core:

- Do not remove cover for cleaning, even though it may have a zip.
- Protect from direct sunlight.
- Do not wash or bleach.
- Do not dry-clean.
- If wet, dry in shade away from direct heat.
- Allow to dry thoroughly before re-use.
- Any change of colour will not affect the performance of the product.

- Spot Cleaning.
- Treat spills and stains as soon as possible.
- Gently scrape any soil, or mop up any liquid from the surface of the fabric with a cloth.
- Do not saturate the fabric or contents with water or other cleaning liquids.
- Do not use dishwashing or laundry detergents.
- For oily or fatty stains, dampen cloth with white spirits a