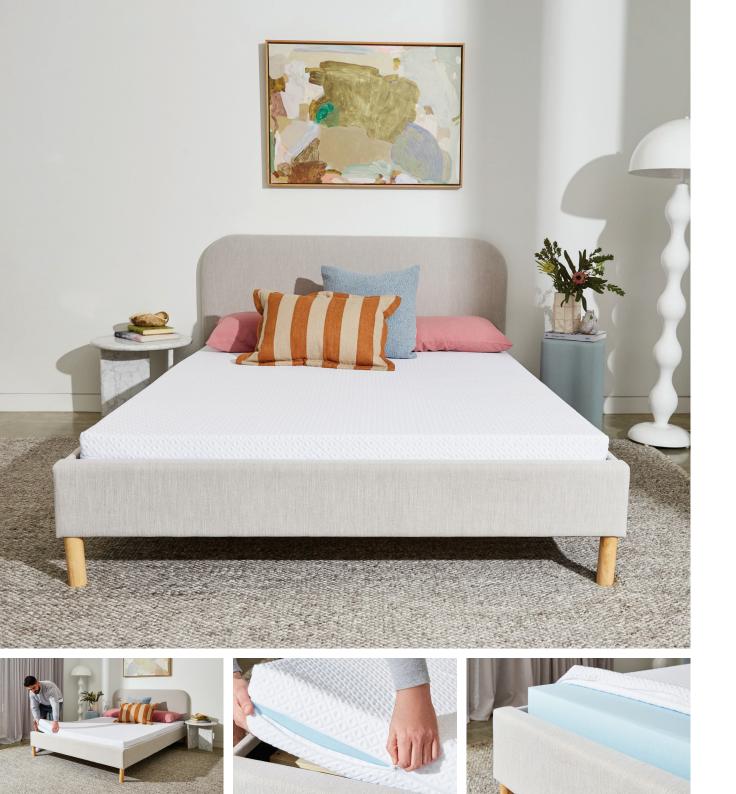

# Comfort Platinum Graphene Mattress

# **CONTENTS:**

- Core: Polyurethane Foam.
- Cover: Polyester & TENCEL®.