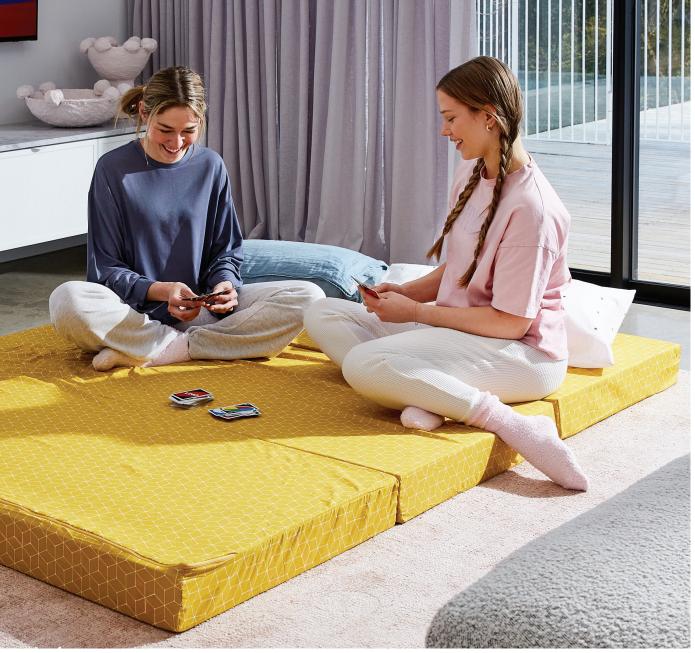

e: Polyurethane Foam.
- Cover: Microfibre zip off cover.

### **CARE INSTRUCTIONS:**

### Core:

- Do not remove cover for cleaning, even though it may have a zip.
- Protect from direct sunlight.
- Do not wash or bleach.
- Do not dry-clean.
- If wet, dry in shade away from direct heat.
- Allow to dry thoroughly before re-use.
- Any change of colour will not affect the performance of the product.

- Spot Cleaning.
- Treat spills and stains as soon as possible.
- Gently scrape any soil, or mop up any liquid from the surface of the fabric with a cloth.
- Do not saturate the fabric or contents with water or other cleaning liquids.
- Do not use dishwashing or laundry detergents.
- For oily or fatty stains, dampen cloth with white spirits and gently wipe.
- Test on an inconspicuous area first.





# Comfort Deluxe 3-Fold Mattress

# **CONTENTS:**

- Core: Polyurethane Foam.
- Cover: Microfibre zip off cover.

# **CARE INSTRUCTIONS:**

### Core:

- Do not remove cover for cleaning, even though it may have a zip.
- Protect from direct sunlight.
- Do not wash or bleach.
- Do not dry-clean.
- If wet, dry in shade away from direct heat.
- Allow to dry thoroughly before re-use.
- Any change of colour will not affect the performance of the product.

- Spot Cleaning.
- Treat spills and stains as soon as possible.
- Gently scrape any soil, or mop up any liquid from the surface of the fabric with a cloth.
- Do not saturate the fabric or contents with water or other cleaning liquids.
- Do not use dishwashing or laundry detergents.
- For oily or fatty stains, dampen cloth with white spirits