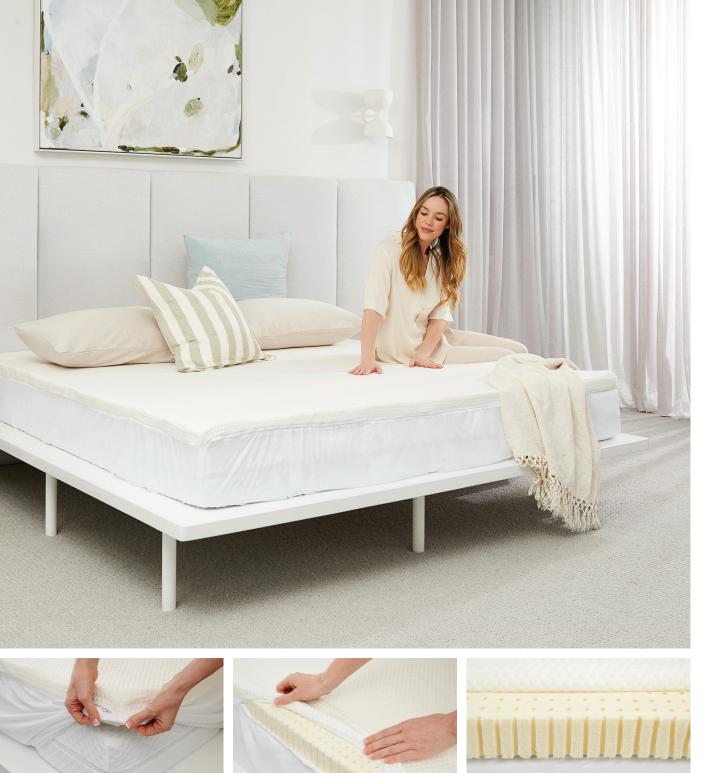

# Comfort Platinum Latex Mattress

# **CONTENTS:**

- Core: Polyurethane & Latex Foam.
- Cover: Polyester & TENCEL®.