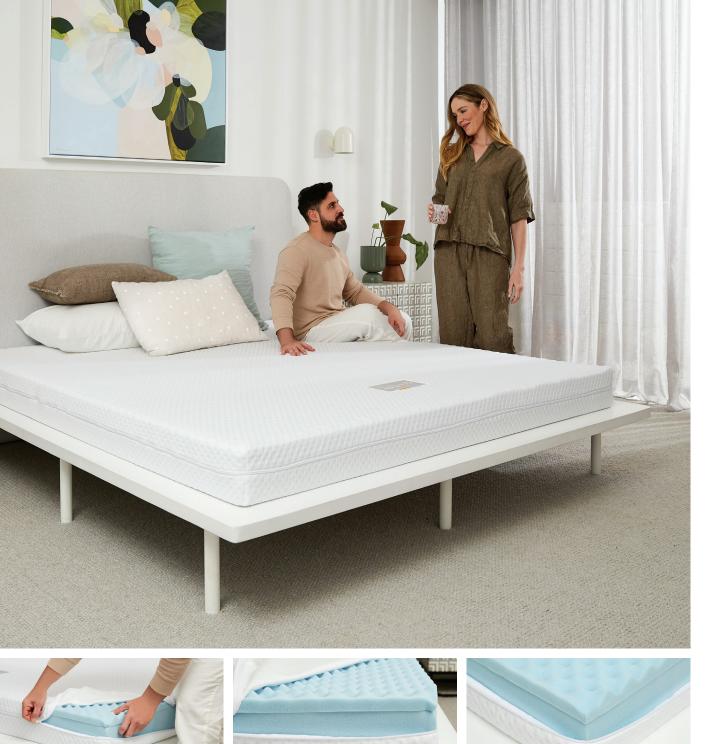

# Comfort Platinum Latex Mattress

# **CONTENTS:**

- Core: Polyurethane & Latex Foam.
- Cover: Polyester & TENCEL®.