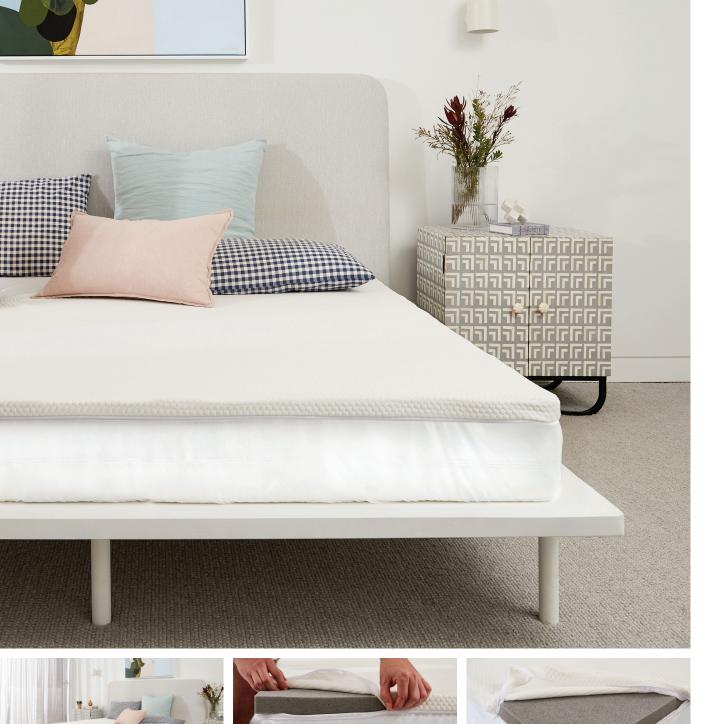

eparately.
- Warm gentle machine wash.
- Do not soak.
- Do not bleach.
- Do not wring.
- Do not tumble dry.
- Do not iron.
- Line dry.
- Dry in shade.
- Do not dry-clean.
- Dry thoroughly before re-use or storage.







- Core: Polyurethane Foam.
- Cover: Polyester & Tencel with Skirting.

### **CARE INSTRUCTIONS:**

### Core:

- Do not machine wash.
- Sponge clean with damp cloth.
- Do not use solvents or cleaning fluid.
- Do not use abrasive powder or paste cleaners.
- Line dry in shade.
- Do not wring.
- Do not dry-clean.
- Dry thoroughly before re-use or storage.

- Wash Separately.
- Warm gentle machine wash.
- Do not soak.
- Do not bleach.
- Do not wring.
- Do not tumble dry.
- Do not iron.
- Line dry.
- Dry in shade.
- Do not dry-clean .
- Dry thoroughly before re-use or storage.





- Core: Polyurethane Foam.
- Cover: Polyester & Tencel with Skirting.

### **CARE INSTRUCTIONS:**

### Core:

- Do not machine wash.
- Sponge clean with damp cloth.
- Do not use solvents or cleaning fluid.
- Do not use abrasive powder or paste cleaners.
- Line dry in shade.
- Do not wring.
- Do not dry-clean.
- Dry thoroughly before re-use or storage.

- Wash Separately.
- Warm gentle machine wash.
- Do not soak.
- Do not bleach.
- Do not wring.
- Do not tumble dry.
- Do not iron.
- Line dry.
- Dry in shade.
- Do not dry-clean .
- Dry thoroughly before re-use or storage.







• Core: Polyurethane Foam.

### **CARE INSTRUCTIONS:**

#### Core:

- Do not machine wash.
- Sponge clean with damp cloth.
- Do not use solvents or cleaning fluid.
- Do not use abrasive powder or paste cleaners.